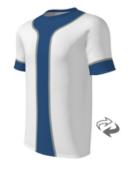

Juice Full Button Sleeveless Jersey

JBS8

\$44

SINGLE-PLY REVERSIBLE CREW NECK SHORT SLEEVE

Juice Two-Button FITTED Short Sleeve

JBS10

\$40

Juice Two-Button **Short Sleeve** 