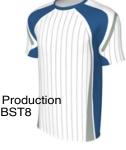

champrosports.com/category/1095/custom-jerseys





JUICE Full Button Pro Neck Short Sleeve Fitted Jersey

JBS23 **50** 



**JUICE Full Button Pro Neck Short** 

JBS25

\$50



**JUICE Full Button Sleeveless Loose** 

JBS27

\$48



Juice 2-Button Pro Neck Short Sleeve Loose Jersey

JBS22



Juice Full Button FITTED Jersey

JBS9

\$45



Juice Full Button Jersey

JBS6

\$45



Juice Full Button Jersey with RealTree® Pattern (A,Y)

JBS6\_RT



Juice 2-Button Pro Neck Short Sleeve Fitted Jersey

JBS20



Juice Faux Full Button Jersey

JBS13



Juice Full Button Sleeveless Jersey

JBS8

\$44



SINGLE-PLY REVERSIBLE CREW NECK SHORT SLEEVE



Juice Two-Button FITTED Short Sleeve

JBS10

\$40



Juice Two-Button **Short Sleeve** 

JBS7



Juice V-Neck Jersey

JBS4

\$40



Juice V-Neck Short



Sleeve T-Shirt

JMSV1

Juice Crew Neck Short Sleeve T-Shirt (ADULT, YOUTH)

JBST8

## **LEAD TIME**

Standard Production - 15 business days - free Express Production - 10 business days +\$8/jersey Express Plus Production - 5 business days +\$10/jersey

Free direct shipping on orders with 6 jerseys or more

Production time begins after artwork is approved. 2-Day Air shipping not included in production times