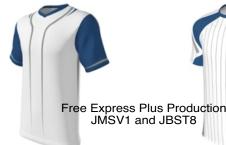

JBS7

Juice V-Neck Jersey

JBS4

\$40

Juice V-Neck Short

Sleeve T-Shirt

JMSV1

Juice Crew Neck Short Sleeve T-Shirt (ADULT, YOUTH)

JBST8